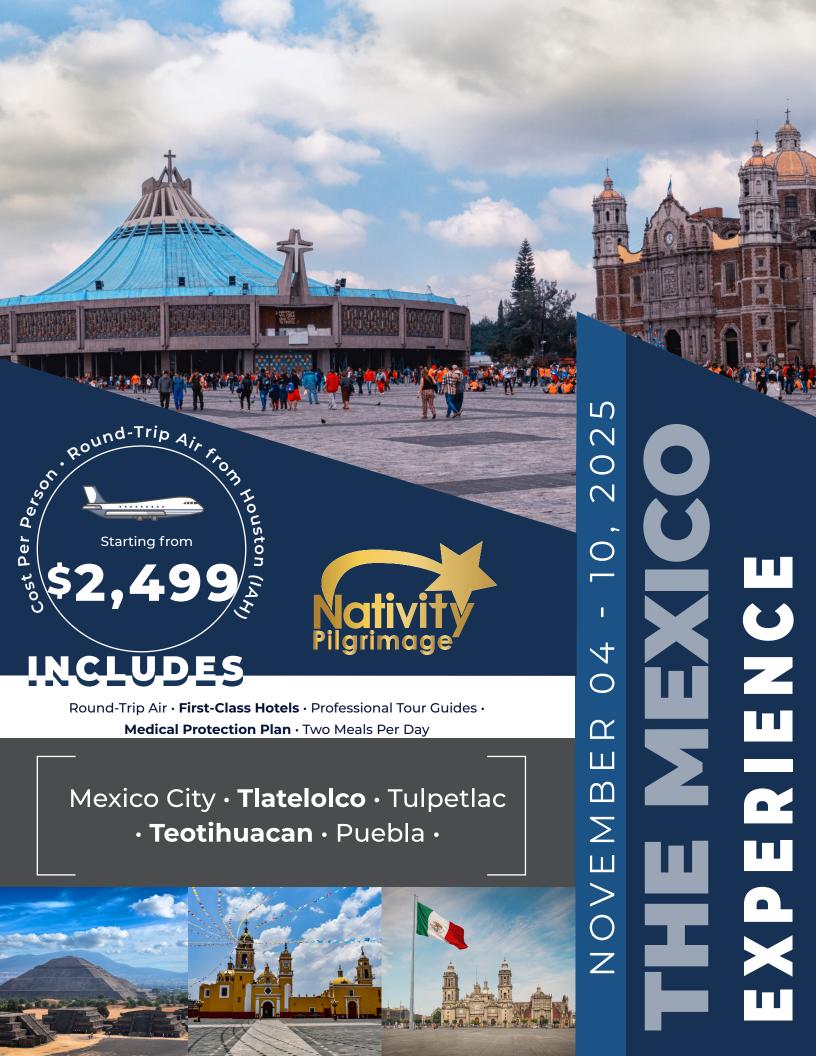

### **Our Lady of** Guadalupe

a sanctuary of the Catholic Church, dedicated to the Virgin Mary in her invocation of Our Lady of Guadalupe. It is the most visited Marian precinct in the world.